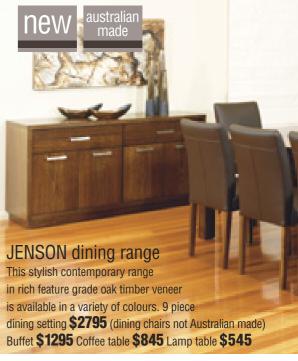

#### SAVOY dining range

A rich timber range with so much to choose from: 3 table sizes, 9 timber colours & dining chairs, in either leather or fabric coverings. 9 piece dining setting with 2100 x 1050mm table and fabric chairs (pictured) **\$1995** Buffet **\$1195** 3 drawer entertainment unit **\$985** Pictured with Monaro suite (page 5): Coffee table, Sofa table & Lamp table.