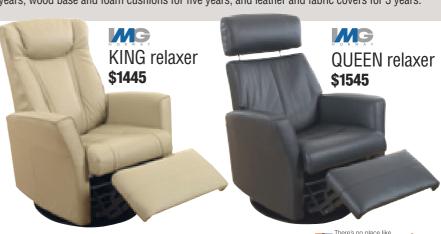

IMG of Norway creates chairs that are a perfect fit for the body. Choose up to three sizes, stylish base designs that feature chrome or timber, and a wide variety of leather and fabric colours. Comfort W A Y is assured by cold-cured foam cushioning, 360 degree swivel with effortless reclining action, and the exclusive Just Right headrest. Match with a freestanding footstool for further relaxation. Warranty insures steel structure and mechanisms for ten years, wood base and foam cushions for five years, and leather and fabric covers for 3 years.