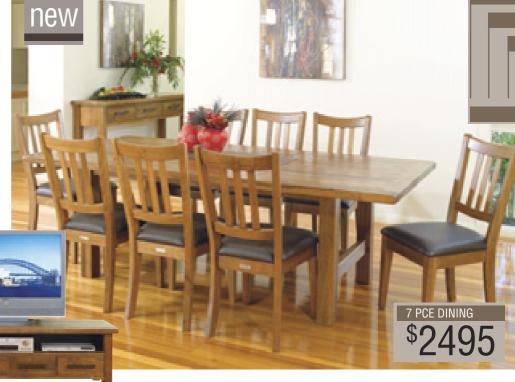

# BLACK RIDGE dining range

Sturdy, rough-sawn Ghost Gum coupled with

contemporary design makes this dining range a must have for your home.

7 piece dining range **\$2495** 9 piece dining range **\$2995** (pictured)

2 door & 4 drawer buffet **\$1595** Buffet mirror **\$395** 

Console table **\$995** Coffee table (900 x 900mm) **\$995** 

Coffee table (1800 x 900mm) **\$1495** Entertainment unit (2160) **\$1395** Coffee table (1350 x 900mm) **\$1295** (Pictured with Geri suite page 1)