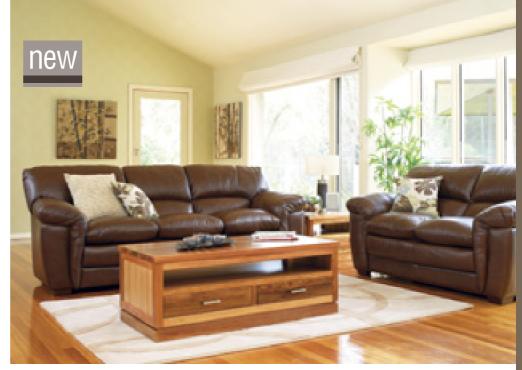

affordable luxury new **GERI** suite

\$2495

An attractive leather suite to

complement any living space.

3 & 2 seater sofa \$2495

Blackridge coffee table \$1295

LATTE accent chair **\$795** 

MANHATTAN chaise

2 door & 4 drawer buffet **\$1595** Buffet mirror **\$395** 

Console table **\$995** Coffee table (900 x 900mm) **\$995** 

Coffee table (1800 x 900mm) **\$1495** Entertainment unit (2160) **\$1395** Coffee table (1350 x 900mm) **\$1295** (Pictured with Geri suite page 1)