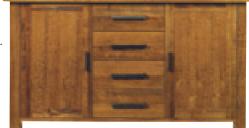

# BLACK RIDGE dining range

Sturdy, rough-sawn Ghost Gum coupled with

contemporary design makes this dining range a must have for your home.

7 piece dining range **\$2495** 9 piece dining range **\$2995** (pictured)

2 door & 4 drawer buffet **\$1595** Buffet mirror **\$395** 

Console table **\$995** Coffee table (900 x 900mm) **\$995** 

Coffee table (1800 x 900mm) **\$1495** Entertainment unit (2160) **\$1395** Coffee table (1350 x 900mm) **\$1295** (Pictured with Geri suite page 1)