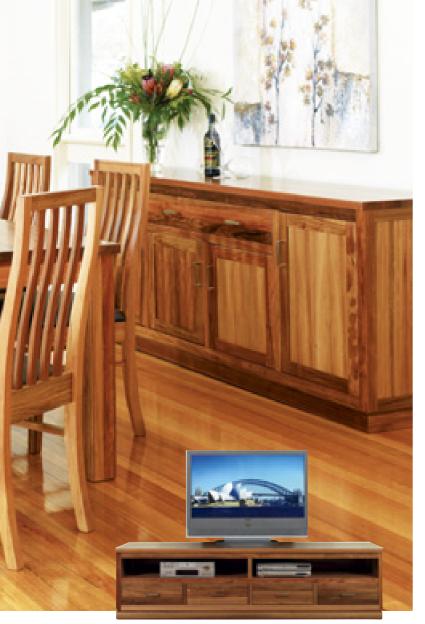

### **AUSTIN** dining range

Chestnut timber with a clear finish that will light up your dining room. 7 piece dining setting (pictured) **\$2195**9 piece dining setting **\$2695** 2 door & 4 drawer buffet **\$1495** Display unit **\$1595** Entertainment unit (2200) **\$1495**Hall table **\$445** Coffee table **\$545** Lamp table **\$345** Solid 34mm tops.