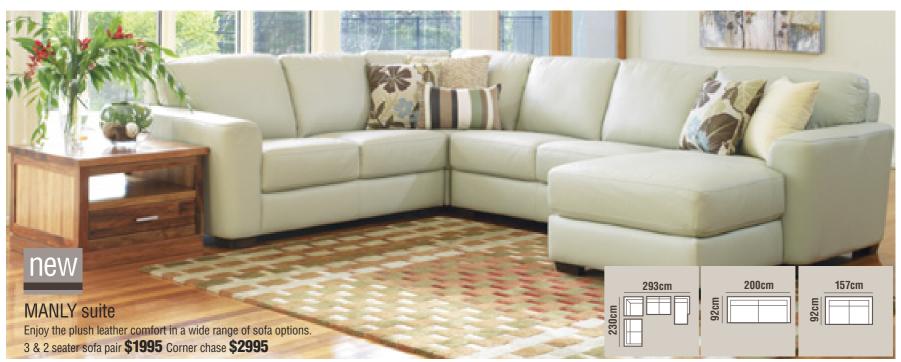

affordable luxury new **GERI** suite

\$2495

An attractive leather suite to

complement any living space.

3 & 2 seater sofa \$2495

Blackridge coffee table \$1295

LATTE accent chair **\$795** 

MANHATTAN chaise