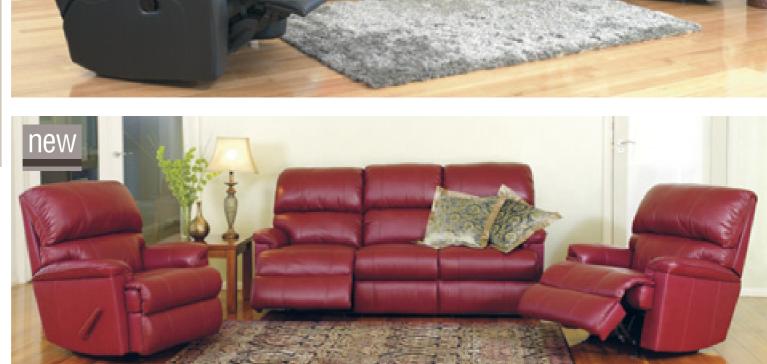

# SEBEL recliner

A beautiful piece that combines soft leather and stylish timber arms. Full suite available.

RECLINER

**REGENT** suite

2 seater reclining sofa and 2 reclining chairs **\$2995** Also available as a recliner only.