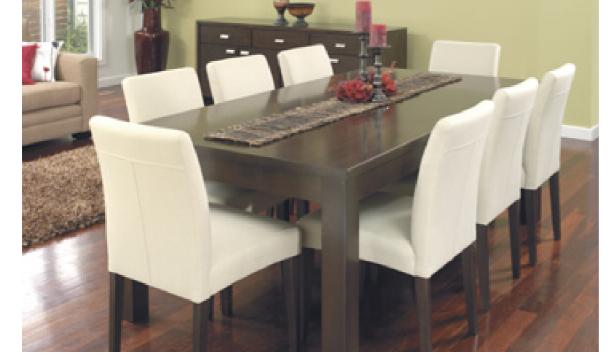

## OMBI dining range

Bring modern architectural design to your dining space. 7 piece dining setting **\$1745** 9 piece dining setting (pictured) **\$1995** 2 door & 3 drawer buffet **\$845** Coffee table (inset) \$445 Lamp table \$245 Entertainment unit (inset) \$1095