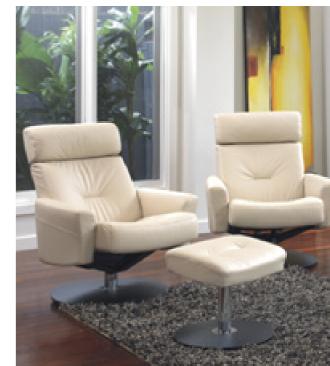

IMG of Norway creates chairs that are a perfect fit for the body. Choose up to three sizes, stylish base designs that feature chrome or timber, and a wide variety of leather and fabric colours. Comfort W A Y is assured by cold-cured foam cushioning, 360 degree swivel with effortless reclining action, and the exclusive Just Right headrest. Match with a freestanding footstool for further relaxation. Warranty insures steel structure and mechanisms for ten years, wood base and foam cushions for five years, and leather and fabric covers for 3 years.