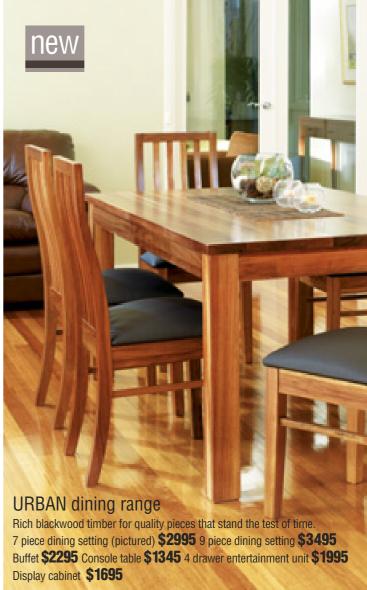

# BLACK RIDGE dining range

Sturdy, rough-sawn Ghost Gum coupled with

contemporary design makes this dining range a must have for your home.

7 piece dining range **\$2495** 9 piece dining range **\$2995** (pictured)

2 door & 4 drawer buffet **\$1595** Buffet mirror **\$395** 

Console table **\$995** Coffee table (900 x 900mm) **\$995** 

Coffee table (1800 x 900mm) **\$1495** Entertainment unit (2160) **\$1395** Coffee table (1350 x 900mm) **\$1295** (Pictured with Geri suite page 1)