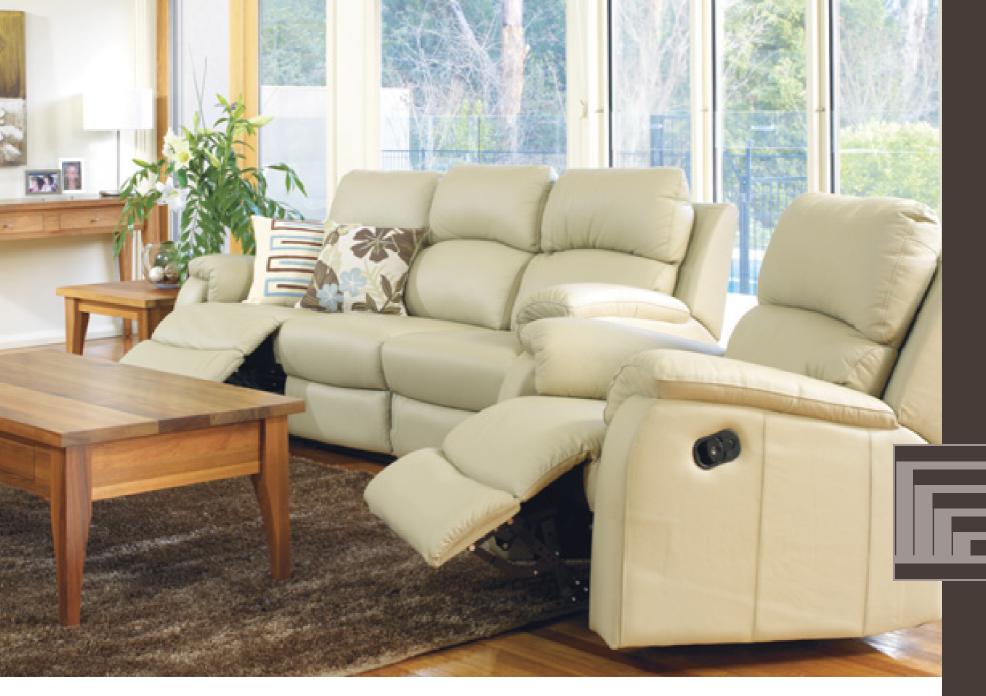

#### **HILTON** suite

Take a break and relax into the ultra comfortable Hilton suite. 3 seater reclining sofa & 2 reclining chairs **\$3895** Also available as a recliner only.