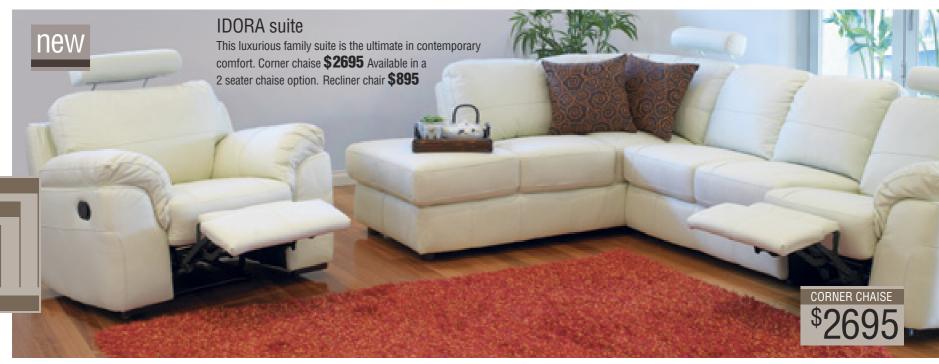

t for the body. Choose up to three sizes, stylish base designs that feature chrome or timber, and a wide variety of leather and fabric colours. Comfort W A Y is assured by cold-cured foam cushioning, 360 degree swivel with effortless reclining action, and the exclusive Just Right headrest. Match with a freestanding footstool for further relaxation. Warranty insures steel structure and mechanisms for ten years, wood base and foam cushions for five years, and leather and fabric covers for 3 years.

#### MG **HARMONY** suite

Strike the perfect note with this luxurious, leather suite. 2 seater sofa **\$3195** 

Chair & Ottoman **\$2145** 





# VENEZIA dining

7 piece dining setting with 1500 x 1900mm table \$1695
5 piece dining setting with 900 x 900mm table \$1195
Retro bar stool \$275







#### MOSSMAN suite

Clean lines, deep reclining seat comfort and adjustable headrests define the beautiful Mossman suite. A range of other colours available. 2.5 seater reclining sofa & 2 reclining chairs **\$5295** 













# Relax, it's a Moran

Moran Design delivers five essential benchmarks for prestige furniture in every piece.

## 1. Structurally Correct Frames

Climate variations won't distort the quality dried hardwood and technologically advanced composite frames.

#### 2. Body-Correct Lumbar Support

Each design gives more than temporary comfort; tempered steel memory springs provide healthy lower back support and allow muscles to genuinely rest.

#### 3. Eight Way Hand Tied Springs

When the design requires it, these spring connections ensure the base gives a healthy bo