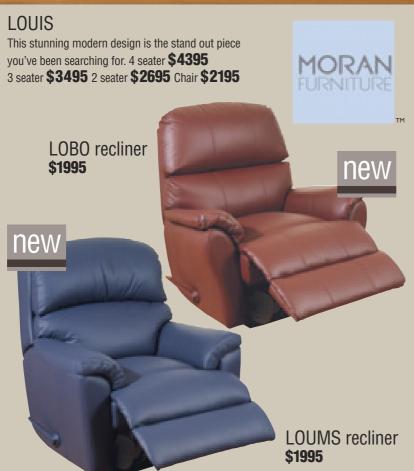

s reclining action, and the exclusive Just Right headrest. Match with a freestanding footstool for further relaxation. Warranty insures steel structure and mechanisms for ten years, wood base and foam cushions for five years, and leather and fabric covers for 3 years.

#### MG **HARMONY** suite

Strike the perfect note with this luxurious, leather suite. 2 seater sofa **\$3195** 

Chair & Ottoman **\$2145** 





# VENEZIA dining

7 piece dining setting with 1500 x 1900mm table \$1695
5 piece dining setting with 900 x 900mm table \$1195
Retro bar stool \$275







#### MOSSMAN suite

Clean lines, deep reclining seat comfort and adjustable headrests define the beautiful Mossman suite. A range of other colours available. 2.5 seater reclining sofa & 2 reclining chairs **\$5295** 













# Relax, it's a Moran

Moran Design delivers five essential benchmarks for prestige furniture in every piece.

## 1. Structurally Correct Frames

Climate variations won't distort the quality dried hardwood and technologically advanced composite frames.

#### 2. Body-Correct Lumbar Support

Each design gives more than temporary comfort; tempered steel memory springs provide healthy lower back support and allow muscles to genuinely rest.

#### 3. Eight Way Hand Tied Springs

When the design requires it, these spring connections ensure the base gives a healthy body-correct support. This ultimate in seating was previously available only on the world's most prestigious furniture.

#### 4. Moran Custom Seating

The cushions for each model are specifically designed using technology to deliver t