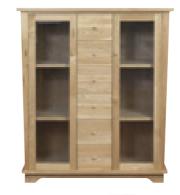

# BLACK RIDGE dining range

Sturdy, rough-sawn Ghost Gum coupled with

contemporary design makes this dining range a must have for your home.

7 piece dining range **\$2495** 9 piece dining range **\$2995** (pictured)

2 door & 4 drawer buffet **\$1595** Buffet mirror **\$395** 

Console table **\$995** Coffee table (900 x 900mm) **\$995** 

Coffee table (1800 x 900mm) **\$1495** Entertainment unit (2160) **\$1395** Coffee table (1350 x 900mm) **\$1295** (Pictured with Geri suite page 1)