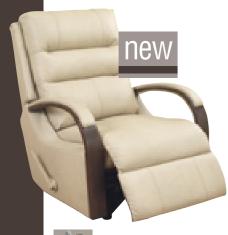

#### MAPLE suite

Uniquely styled, the Maple 'action' suite in 100% leather comes in a range of colours. 3 seater reclining sofa & 2 reclining chairs \$3695 3 seater sofa & 2 reclining chairs \$3495

Powernap is a new

range of furniture committed to product innovation, excellence and affordability. The diverse and comfortable range includes reclining and stationary sofas as well as the Power Motion chair option. Choose from a range of quality leathers and fabrics to suit your décor.