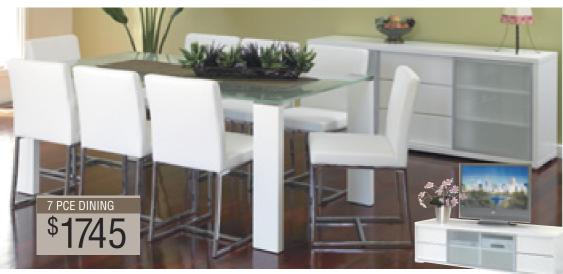

## OMBI dining range

Bring modern architectural design to your dining space. 7 piece dining setting **\$1745** 9 piece dining setting (pictured) **\$1995** 2 door & 3 drawer buffet **\$845** Coffee table (inset) \$445 Lamp table \$245 Entertainment unit (inset) \$1095