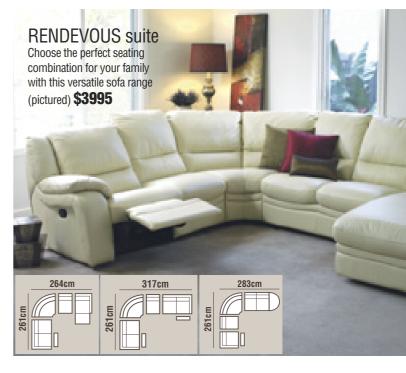

effortless reclining action, and the exclusive Just Right headrest. Match with a freestanding footstool for further relaxation. Warranty insures steel structure and mechanisms for ten years, wood base and foam cushions for five years, and leather and fabric covers for 3 years.

#### MG **HARMONY** suite

Strike the perfect note with this luxurious, leather suite. 2 seater sofa **\$3195** 

Chair & Ottoman **\$2145** 





# VENEZIA dining

7 piece dining setting with 1500 x 1900mm table \$1695
5 piece dining setting with 900 x 900mm table \$1195
Retro bar stool \$275







#### MOSSMAN suite

Clean lines, deep reclining seat comfort and adjustable headrests define the beautiful Mossman suite. A range of other colours available. 2.5 seater reclining sofa & 2 reclining chairs **\$5295** 













# Relax, it's a Moran

Moran Design delivers five essential benchmarks for prestige furniture in every piece.

## 1. Structurally Correct Frames

Climate variations won't distort the quality dried hardwood and technologically advanced composite frames.

#### 2. Body-Correct Lumbar Support

Each design gives more than temporary comfort; tempered steel memory springs provide healthy lower back support and allow muscles to genuinely rest.

#### 3. Eight Way Hand Tied Springs

When the design requires it, these spring connections ensure the base gives a healthy body-correct support. This ultimate in seating was previously available only on the world's most prestigious furniture.

#### 4. Moran Custom Seating

The cushions for each model are specifically designed using technology to