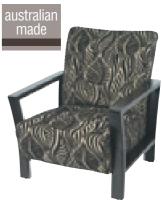

## MONARO suite

Make a statement with this Australian made antique leather sofa, available in a range of combinations. 3 seater sofa & 2 reclining chairs **\$5995** Savoy coffee table **\$395** Savoy hall table **\$385** Savoy lamp table **\$295** 