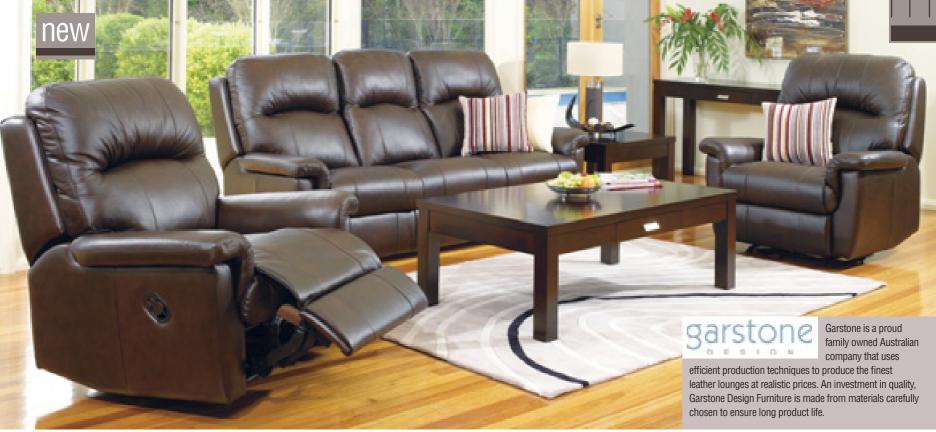

clining sofa & 2 reclining chairs \$3695 3 seater sofa & 2 reclining chairs \$3495



Powernap is a new

range of furniture committed to product innovation, excellence and affordability. The diverse and comfortable range includes reclining and stationary sofas as well as the Power Motion chair option. Choose from a range of quality leathers and fabrics to suit your décor.



#### **HILTON** suite

Take a break and relax into the ultra comfortable Hilton suite. 3 seater reclining sofa & 2 reclining chairs **\$3895** Also available as a recliner only.





# SEBEL recliner

A beautiful piece that combines soft leather and stylish timber arms. Full suite available.

RECLINER





**REGENT** suite

2 seater reclining sofa and 2 reclining chairs **\$2995** Also available as a recliner only.





## MONARO suite

Make a statement with this Australian made antique leather sofa, available in a range of combinations. 3 seater sofa & 2 reclining chairs **\$5995** Savoy coffee table **\$395** Savoy hall table **\$385** Savoy lamp table **\$295** 













#### **COOGEE** suite

A classic and comfortable leather piece that will add style to any home. 3 seater \$1695 2 seater \$1395 Chair \$995 Footstool \$395 Urban coffee table \$995 Urban lamp table \$595



# BLACK RIDGE dining range

Sturdy, rough-sawn Ghost Gum coupled with

contemporary design makes this dining range a must have for your home.

7 piece dining range **\$2495** 9 piece dining range **\$2995** (pictured)

2 door & 4 drawer buffet **\$1595** Buffet mirror **\$395** 

Console table **\$995** Coffee table (900 x 900