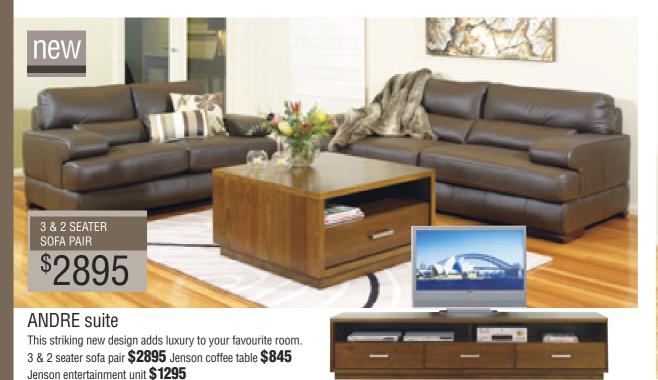

### JAMES sofa pair

Sink into this superb 100% leather coil spring suite, built for maximum style and comfort. 3 seater & 2 seater **\$2995**Rustic modern coffee table **\$655** Lamp table **\$445** 