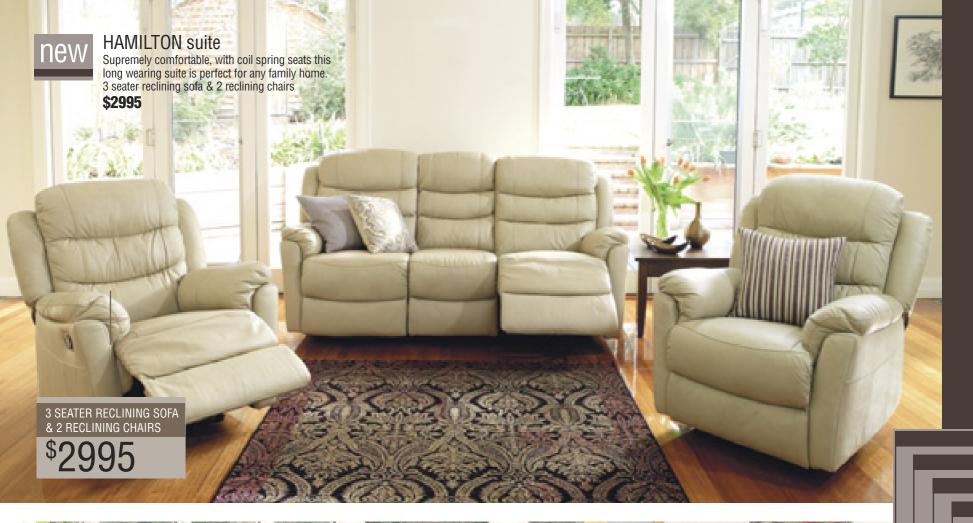

#### MAPLE suite

Uniquely styled, the Maple 'action' suite in 100% leather comes in a range of colours. 3 seater reclining sofa & 2 reclining chairs \$3695 3 seater sofa & 2 reclining chairs \$3495

Powernap is a new

range of furniture committed to product innovation, excellence and affordability. The diverse and comfortable range includes reclining and stationary sofas as well as the Power Motion chair option. Choose from a range of quality leathers and fabrics to suit your décor.