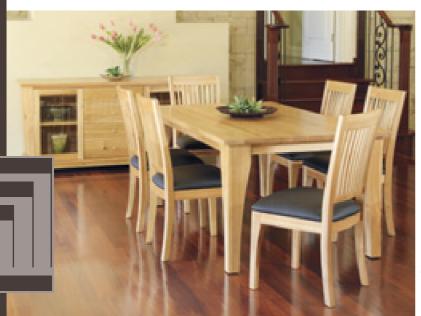

# BLACK RIDGE dining range

Sturdy, rough-sawn Ghost Gum coupled with

contemporary design makes this dining range a must have for your home.

7 piece dining range **\$2495** 9 piece dining range **\$2995** (pictured)

2 door & 4 drawer buffet **\$1595** Buffet mirror **\$395** 

Console table **\$995** Coffee table (900 x 900mm) **\$995** 

Coffee table (1800 x 900mm) **\$1495** Entertainment unit (2160) **\$1395** Coffee table (1350 x 900mm) **\$1295** (Pictured with Geri suite page 1)