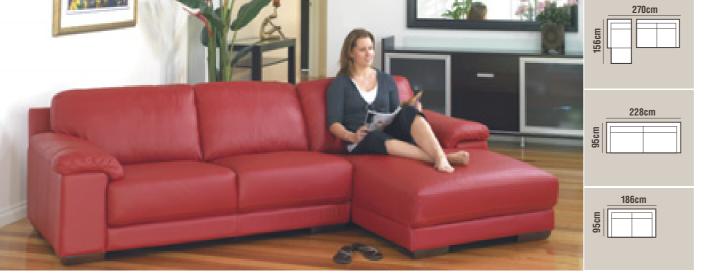

Available in a variety of colours, relax into this stylish chaise lounge (2 scatter cushions included) \$2295 Urban coffee table \$645 Urban lamp table \$355

PEPPE accent chair **\$695** 

GLEBE sofa pair
This pair of comfortable, modern sofas will brighten up the room \$2999