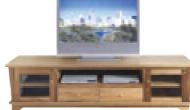

# BLACK RIDGE dining range

Sturdy, rough-sawn Ghost Gum coupled with

contemporary design makes this dining range a must have for your home.

7 piece dining range **\$2495** 9 piece dining range **\$2995** (pictured)

2 door & 4 drawer buffet **\$1595** Buffet mirror **\$395** 

Console table **\$995** Coffee table (900 x 900mm) **\$995** 

Coffee table (1800 x 900mm) **\$1495** Entertainment unit (2160) **\$1395** Coffee table (1350 x 900mm) **\$1295** (Pictured with Geri suite page 1)