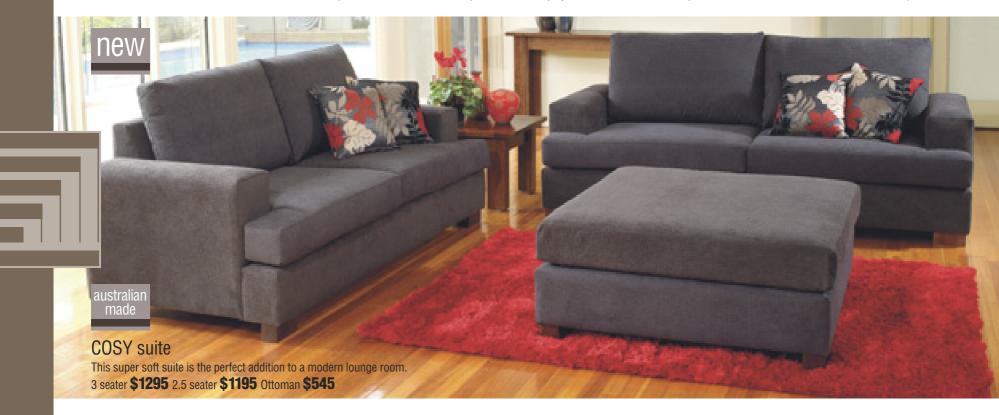

#### MAPLE suite

Uniquely styled, the Maple 'action' suite in 100% leather comes in a range of colours. 3 seater reclining sofa & 2 reclining chairs \$3695 3 seater sofa & 2 reclining chairs \$3495

Powernap is a new

range of furniture committed to product innovation, excellence and affordability. The diverse and comfortable range includes reclining and stationary sofas as well as the Power Motion chair option. Choose from a range of quality leathers and fabrics to suit your décor.