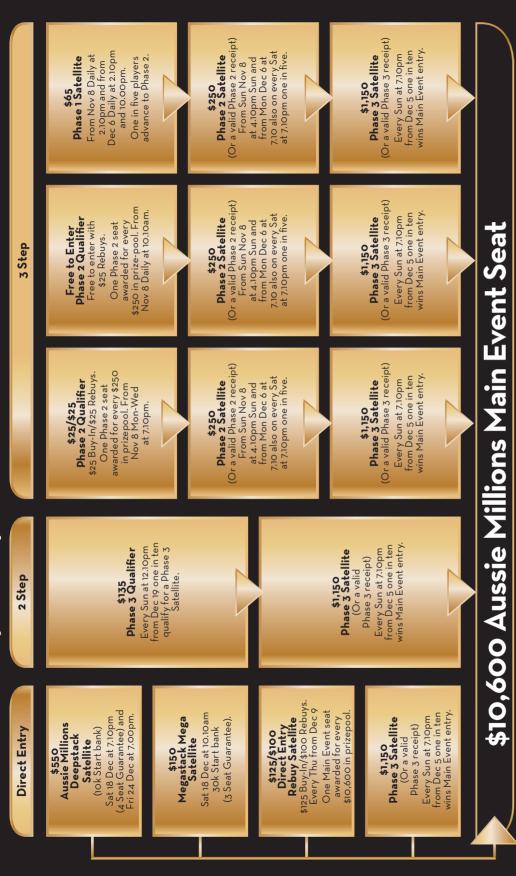

With countless satellite tournaments held during the year and during the event, players are offered multiple chances at winning a place in Crown's coveted Aussie Millions 'Main Event' for a fraction of the AU\$10,600 buy-in.